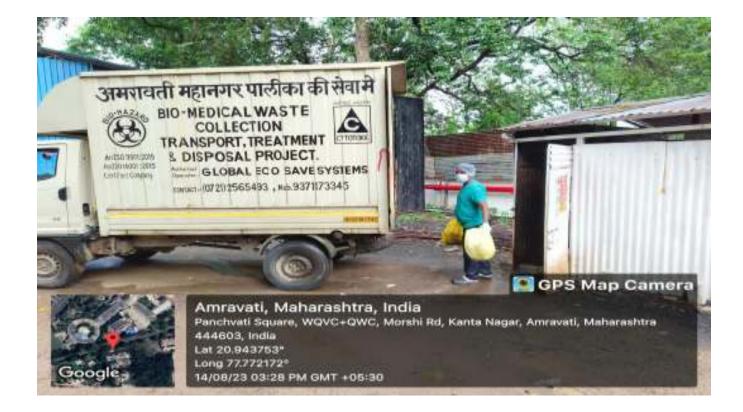

### Collection of biomedical waste by global eco save system

Liquid waste management