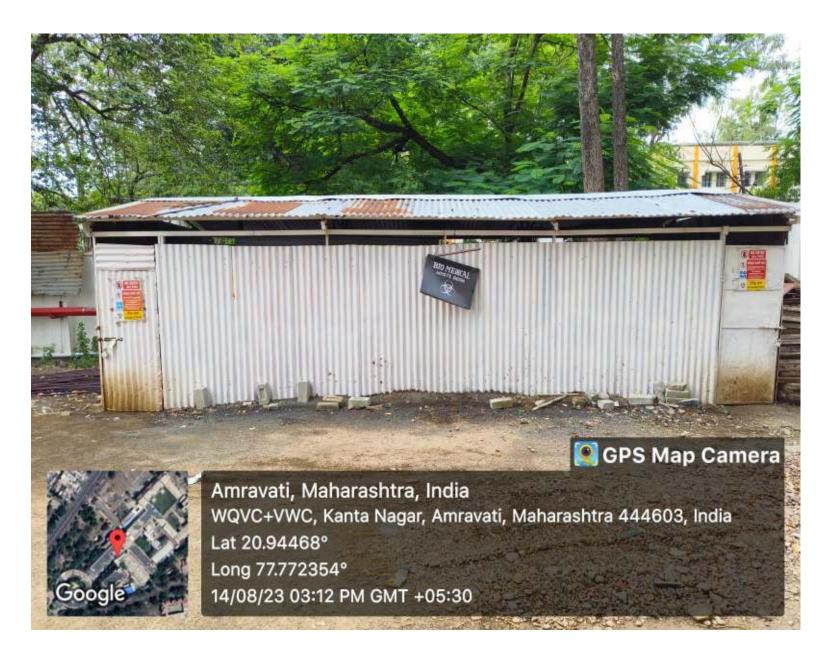

ge number |
|---------------------------------------------|-------------|
| Solid waste and biomedical waste management |             |
| Colour coded waste bins                     | 3           |
| Segregation room                            | 4           |
| Collection of bio medical waste             | 5-6         |
| Liquid waste management                     |             |
| STP/ETP                                     | 7-8         |
| Hazardous chemical waste                    |             |
| segregation                                 | 10          |
| Disposal                                    | 11          |

Solid waste and biomedical waste management

# Segregation of solid waste at source with color coded dustbins



#### Collection of biomedical waste in separate room



#### Collection of biomedical waste by global eco save system





### Collection of biomedical waste by global eco save system



Liquid waste management

#### **STP/ETP**





Hazardous chemical waste management

## Segregation of hazardous waste





# Disposal of hazardous waste by landfill