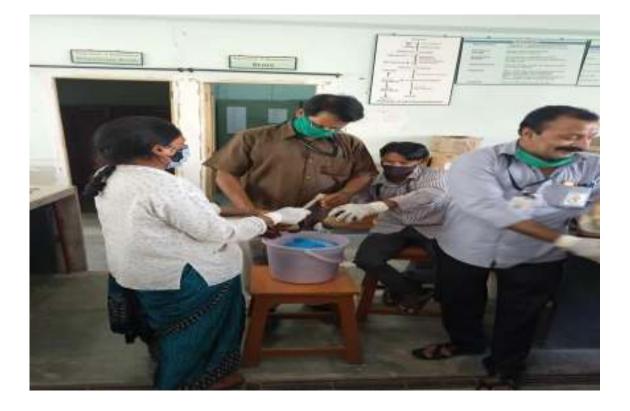

#### Collection of biomedical waste by global eco save system

### Collection of biomedical waste by global eco save system

Liquid waste management