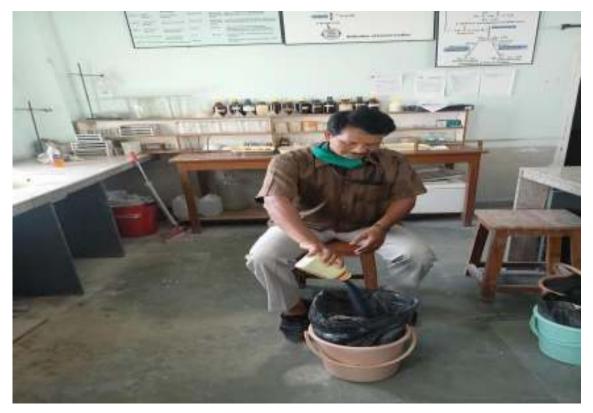

|
| Collection of bio medical waste             | 5-6         |
| Liquid waste management                     |             |
| STP/ETP                                     | 7-8         |
| Hazardous chemical waste                    |             |
| segregation                                 | 10          |
| Disposal                                    | 11          |

Solid waste and biomedical waste management

# Segregation of solid waste at source with color coded dustbins



#### Collection of biomedical waste in separate room



#### Collection of biomedical waste by global eco save system





### Collection of biomedical waste by global eco save system



Liquid waste management

#### **STP/ETP**





Hazardous chemical waste management

## Segregation of hazardous waste





# Disposal of hazardous waste by landfill