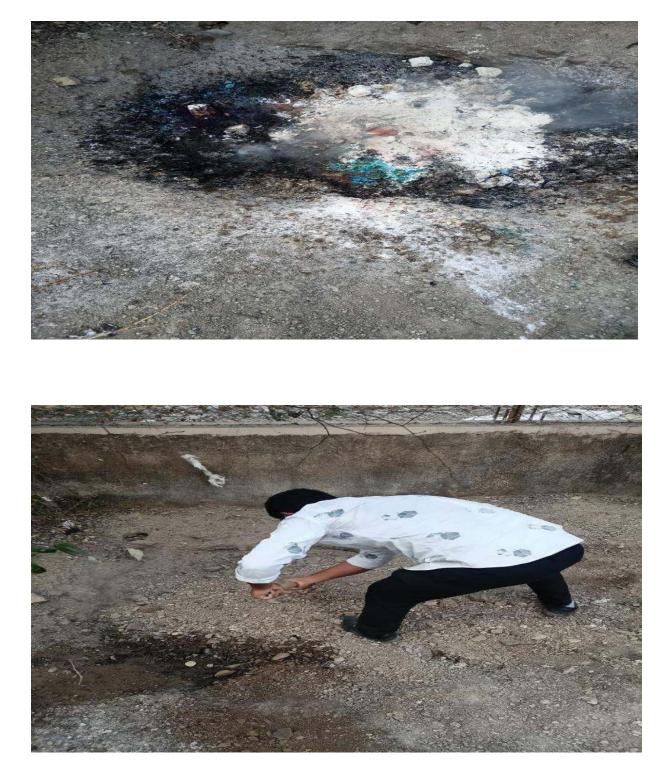

| 5-6         |
| Liquid waste management                     |             |
| STP/ETP                                     | 7-8         |
| Hazardous chemical waste                    |             |
| segregation                                 | 10          |
| Disposal                                    | 11          |

Solid waste and biomedical waste management

# Segregation of solid waste at source with color coded dustbins



#### Collection of biomedical waste in separate room



#### Collection of biomedical waste by global eco save system





### Collection of biomedical waste by global eco save system



Liquid waste management

#### **STP/ETP**





Hazardous chemical waste management

## Segregation of hazardous waste





# Disposal of hazardous waste by landfill