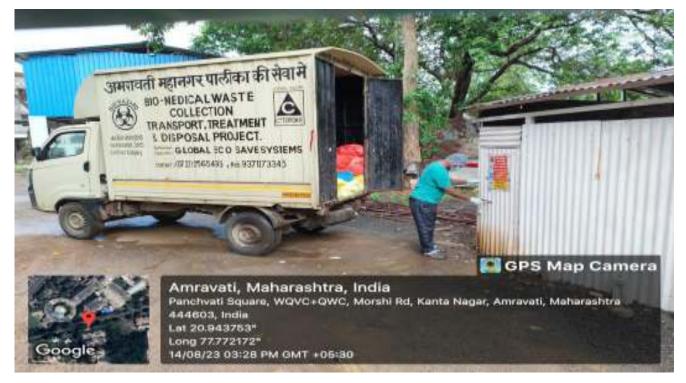

-------|
| Solid waste and biomedical waste management |             |
| Colour coded waste bins                     | 3           |
| Segregation room                            | 4           |
| Collection of bio medical waste             | 5-6         |
| Liquid waste management                     |             |
| STP/ETP                                     | 7-8         |
| Hazardous chemical waste                    |             |
| segregation                                 | 10          |
| Disposal                                    | 11          |

Solid waste and biomedical waste management

# Segregation of solid waste at source with color coded dustbins



#### Collection of biomedical waste in separate room



#### Collection of biomedical waste by global eco save system





### Collection of biomedical waste by global eco save system



Liquid waste management

#### **STP/ETP**





Hazardous chemical waste management

## Segregation of hazardous waste





# Disposal of hazardous waste by landfill