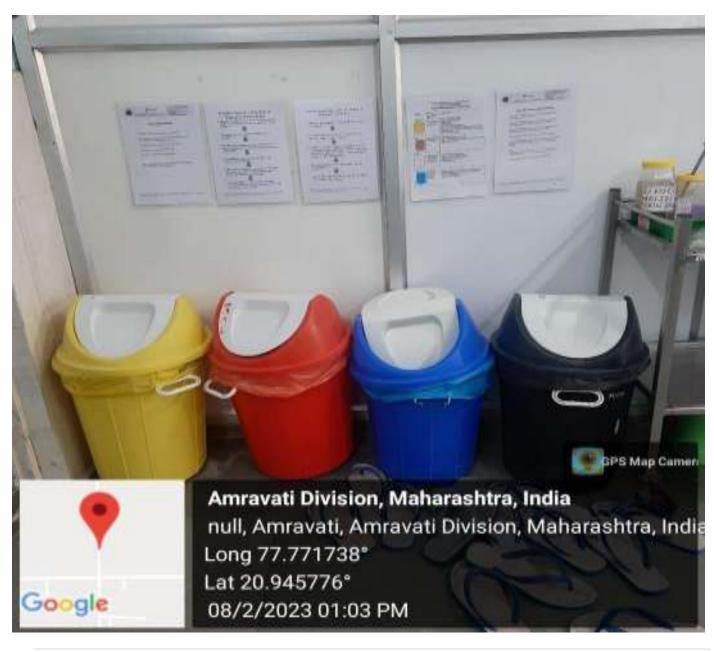

tent

| Content                                     | Page number |
|---------------------------------------------|-------------|
| Solid waste and biomedical waste management |             |
| Colour coded waste bins                     | 3           |
| Segregation room                            | 4           |
| Collection of bio medical waste             | 5-6         |
| Liquid waste management                     |             |
| STP/ETP                                     | 7-8         |
| Hazardous chemical waste                    |             |
| segregation                                 | 10          |
| Disposal                                    | 11          |

Solid waste and biomedical waste management

# Segregation of solid waste at source with color coded dustbins



#### Collection of biomedical waste in separate room



#### Collection of biomedical waste by global eco save system





### Collection of biomedical waste by global eco save system



Liquid waste management

#### **STP/ETP**





Hazardous chemical waste management

## Segregation of hazardous waste





# Disposal of hazardous waste by landfill